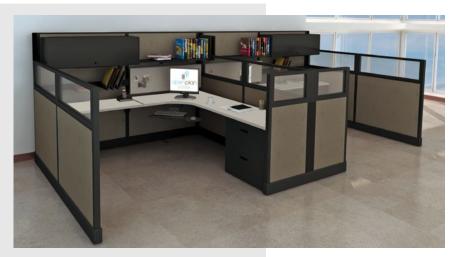

#### **3D RENDERING**

**2D PLAN LAYOUT** 

#### STATION SPECIFICATIONS

- OPS2 Panel System
- Monolithic, partial glazed stackers
- 8' x 8' 2-Pack
- 53", 67" panel height
- Base feed power, 2 REC/station, power down spine
- Keyboard tray
- Tackboard
- LED task lighting
- Paper management trays
- 2-drawer storage lateral
- Overhead storage flipper door unit
- Overhead shelf unit