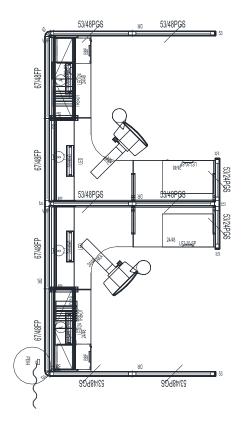

#### **3D RENDERING**

**2D PLAN LAYOUT** 

#### STATION SPECIFICATIONS

- OPS2 Panel System
- Monolithic, partial glazed stackers
- 8' x 8' 2-Pack
- 53", 67" panel height
- Base feed power, 2 REC/station, power down spine
- Keyboard tray
- Tackboard
- LED task lighting
- Paper management trays
- 2-drawer storage lateral
- Overhead storage flipper door unit
- Overhead shelf unit