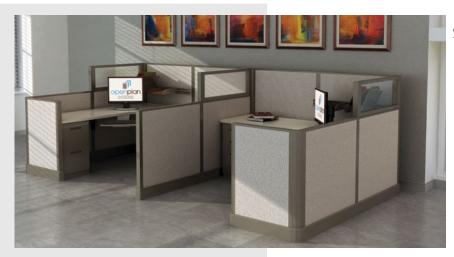

#### **3D RENDERING**

**2D PLAN LAYOUT** 

#### STATION SPECIFICATIONS

- OPS2 Panel System
- Monolithic, partial glazed stackers
- 6' x 6' 2-Pack
- 39", 53" panel height
- Base feed power, 2 REC/station, power down spine
- Keyboard tray
- Paper management trays
- BBF-SP storage pedestal
- FF-SP storage pedestal