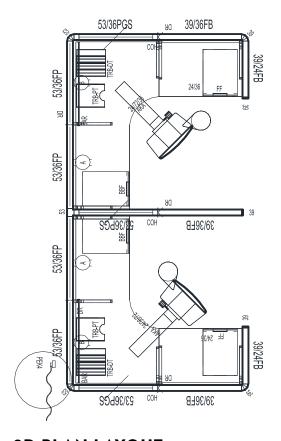

#### **3D RENDERING**

**2D PLAN LAYOUT** 

#### STATION SPECIFICATIONS

- OPS2 Panel System
- Monolithic, partial glazed stackers
- 6' x 6' 2-Pack
- 39", 53" panel height
- Base feed power, 2 REC/station, power down spine
- Keyboard tray
- Paper management trays
- BBF-SP storage pedestal
- FF-SP storage pedestal