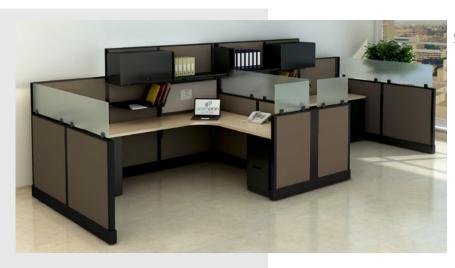

#### STATION SPECIFICATIONS

- OPS2 Panel System
- Monolithic
- 6' x 8'-6" 2-Pack
- 39", 53", 67" panel height
- Base feed power, 2 REC/station, power down spine
- Frosted glass panel mounted screen
- Paper management trays
- BBF-SP storage pedestal
- 2-drawer lateral file
- Overhead storage shelf
- Overhead storage flipper door unit

#### **3D RENDERING**