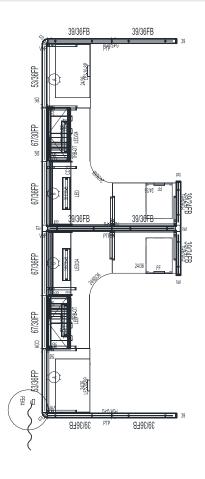

## PANEL 6X8-6 2-PACK

## 7 DAY PROGRAM TYPICAL





#### STATION SPECIFICATIONS

- OPS2 Panel System
- Monolithic
- 6' x 8'-6" 2-Pack
- 39", 53", 67" panel height
- Base feed power, 2 REC/station, power down spine
- Frosted glass panel mounted screen
- Paper management trays
- BBF-SP storage pedestal
- 2-drawer lateral file
- Overhead storage shelf
- Overhead storage flipper door unit

#### **3D RENDERING**



#### **FINISHES**







**ACCENT FABRIC** Colonial Downs

Hardrock Maple

#### **PRICING**

See next page for full BOM.

\$26,051.00 **LIST TOTAL** 

\$13,025.50 PRICE PER STATION

Typical pricing is for reference only. Pricing must be confirmed via official Price Book or Customer Service.

#### **2D PLAN LAYOUT**

# PANEL 6X8-6 2-PACK

## 7 DAY PROGRAM TYPICAL



#### **PRICING**

| F5336P         53 X 36 FABRIC PANEL - POWERED           F6736P         67 X 36 FABRIC PANEL - POWERED           F3936         39 X 36 FABRIC PANEL - W/BASE           F3924         39 X 24 FABRIC PANEL - W/BASE           FF-SP         FILE/FILE PEDESTAL SQUARE PULL 20°D W/OUT TOP           REC/A         A CIRCUIT DUPLEX RECEPTACLES           REC/B         B CIRCUIT DUPLEX RECEPTACLES           PEK4 (L OR R)