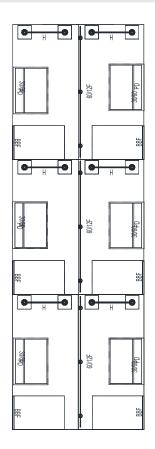

# **BENCHING 2-6X5 6-PACK**

## FREESTANDING TYPICAL





#### STATION SPECIFICATIONS

- Freestanding / Benching
- 2'-6"x5' 6-Pack
- Pencil drawer
- Fabric work surface mounted screen
- BBF-FP storage pedestal

#### **3D RENDERING**



**2D PLAN LAYOUT** 

### **FINISHES**







FABRIC Strata Cement

SURFACE Hardrock Maple

PAINT & EDGE

### **PRICING**

See next page for full BOM.

\$13,029.00 **LIST TOTAL** 

\$2,171.50 PRICE PER STATION

Typical pricing is for reference only. Pricing must be confirmed via official Price Book or Customer Service.

# **BENCHING 2-6X5 6-PACK**

# FREESTANDING TYPICAL



### **PRICING**

| Part Number | Part Description                                  | Qty | List     | Ext List   |
|-------------|---------------------------------------------------|-----|----------|------------|
| TT3060      | 30 X 60 Training Table Top (No Hardware Or Bases) | 6   | \$555.00 | \$3,330.00 |
| PGHM60.F    | Panel Mount Fabric Screen 14H x 58W               | 3   | \$475.00 | \$1,425.00 |
| HLEG30