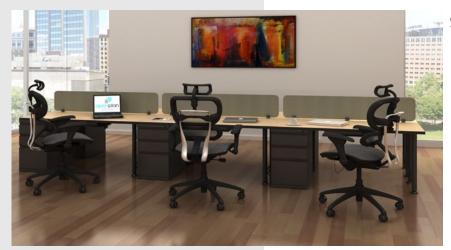

#### STATION SPECIFICATIONS

- Freestanding / Benching
- 2'-6"x5' 6-Pack
- Pencil drawer
- Fabric work surface mounted screen
- BBF-FP storage pedestal

#### **3D RENDERING**

**2D PLAN LAYOUT** 