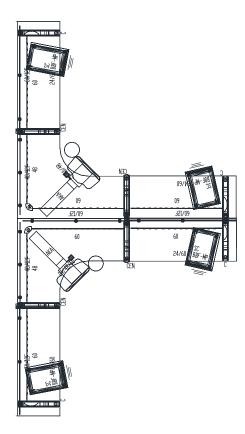

## **2D PLAN LAYOUT**

#### **STATION SPECIFICATIONS**

- Freestanding
- 9'x10' 2-Pack
- Keyboard tray
- Fabric work surface mounted screen
- BBF-FP mobile storage pedestal