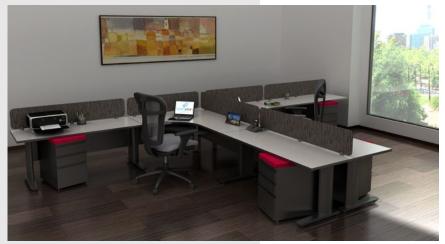

#### **3D RENDERING**

#### **STATION SPECIFICATIONS**

- Freestanding
- 9'x10' 2-Pack
- Keyboard tray
- Fabric work surface mounted screen
- BBF-FP mobile storage pedestal