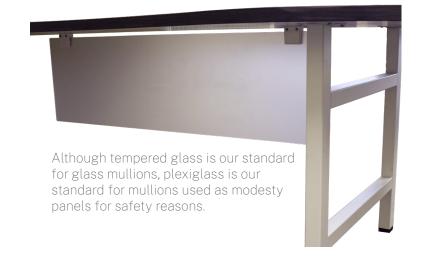

## MODESTY PANEL OPTION

Fabric

Note: Fabric mullions have T-molding on the edges. Available in WF, BU, and MT.

On Tile

#### FROSTED GLASS MODESTY PANEL

| sкu           | DESCRIPTION                                            | LIST  |
|---------------|--------------------------------------------------------|-------|
| PGHM36-FP-MOD | 34" Modesty Panel for 36" Work Surf Frosted Plexiglass | \$415 |
| PGHM42-FP-MOD | 40" Modesty Panel for 42" Work Surf Frosted Plexiglass | \$435 |
| PGHM48-FP-MOD | 46" Modesty Panel for 48" Work Surf Frosted Plexiglass | \$469 |
| PGHM60-FP-MOD | 58" Modesty Panel for 60" Work Surf Frosted Plexiglass | \$495 |
| PGHM72-FP-MOD | 70" Modesty Panel for 72" Work Surf Frosted Plexiglass | \$515 |