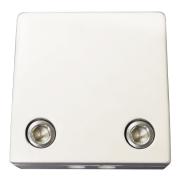

# HOLDER OPTIONS

Painted

#### **New Hole Placement Standard effective 2019:**

24, 30, 36, 42, 48, 60 and 72 (all sizes) mullions come with two (2) PGHM's. Four (4) PGHMs may still be used for 60 and 72 mullions, but placement will no longer be predetermined. Since only two PGHMs are required, two panels of the same are no longer required to align the holes.