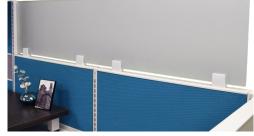

# MULLION APPLICATION

On Panel

On Work Surface

## MODESTY PANEL OPTION

Fabric

Note: Fabric mullions have T-molding on the edges. Available in WF, BU, and MT.

On Tile