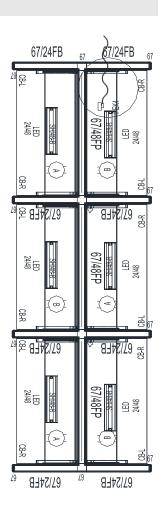

## **2D PLAN LAYOUT**

**3D RENDERING** 

### STATION SPECIFICATIONS

- OPS2 Panel System
- Telemarketing 6-Pack
- 67" panel height
- 2′ x 4′
- Base feed power
- 1 REC/Station
- Power down spine
- LED task light
- Shelf overhead storage