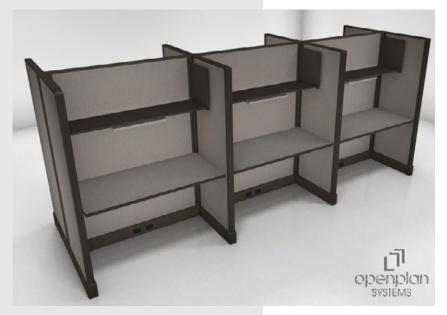

## **2D PLAN LAYOUT**

**3D RENDERING** 

### STATION SPECIFICATIONS

- OPS2 Panel System
- Telemarketing 6-Pack
- 67" panel height
- 2′ x 4′
- Base feed power
- 1 REC/Station
- Power down spine
- LED task light
- Shelf overhead storage