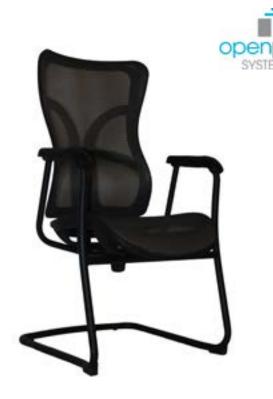

## **Features**

- Guest chair
- · Sled base
- · Back fixed height
- · Coordinates with the B8 Engage
- 225 lbs weight capacity
- · Black base
- · Gray mesh back
- · Gray mesh seat
- · Must be purchased in packages of two (2), but are priced individually