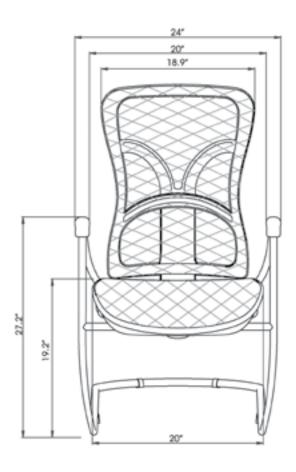

## **Model Information**

| SKU    | HEIGHT<br>(Inches) | OVERALL<br>DEPTH<br>(Inches) | ARM TO<br>ARM WIDTH<br>(Inches) | SEAT DEPTH<br>(Inches) | SEAT WIDTH (Inches) | NET WEIGHT (lbs.) | WEIGHT<br>CAPACITY<br>(lbs.) | LIST PRICE |
|--------|--------------------|------------------------------|---------------------------------|------------------------|---------------------|-------------------|------------------------------|------------|
| OPS-C8 | 39.75              | 24                           | 24.25                           | 21                     | 20                  | 32                | 225                          | \$599      |