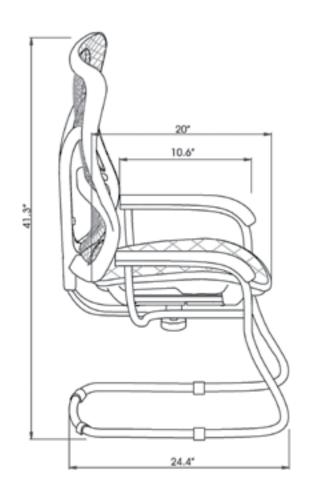

## **Model Information**

| SKU    | HEIGHT<br>(Inches) | OVERALL<br>DEPTH<br>(Inches) | ARM TO<br>ARM WIDTH<br>(Inches) | SEAT DEPTH<br>(Inches) | SEAT WIDTH (Inches) | NET WEIGHT (lbs.) | WEIGHT<br>CAPACITY<br>(lbs.) | LIST PRICE |
|--------|--------------------|------------------------------|---------------------------------|------------------------|---------------------|-------------------|------------------------------|------------|
| OPS-C8 | 39.75              | 24                           | 24.25                           | 21                     | 20                  | 32                | 225                          | \$599      |