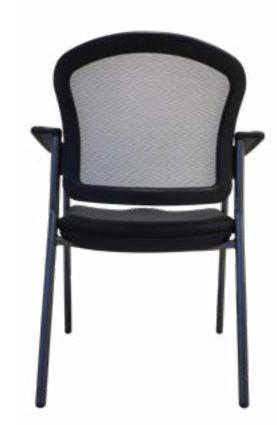

## **Features**

- · Stack/Nesting chair
- 300 lbs weight capacity
- · Black base
- Gray mesh back
- Black fabric cushion seat
- · Must be purchased in packages of four (4), but are priced individually

## **Model Information**

| SKU     | HEIGHT<br>(Inches) | OVERALL<br>DEPTH<br>(Inches) | ARM TO<br>ARM WIDTH<br>(Inches) | SEAT DEPTH<br>(Inches) | SEAT WIDTH<br>(Inches) | NET<br>WEIGHT<br>(lbs.) | WEIGHT<br>CAPACITY<br>(lbs.) | LIST PRICE |
|---------|--------------------|------------------------------|---------------------------------|------------------------|------------------------|-------------------------|------------------------------|------------|
| OPS3119 | 33.5               | 28                           | 24.5                            | 22                     | 21                     | 19                      | 300                          | \$275      |