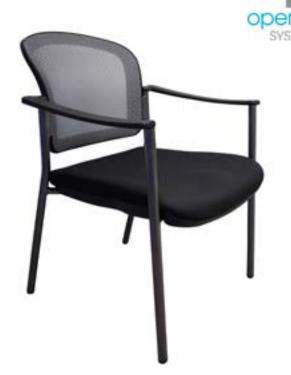

## **Features**

- · Stack/Nesting chair
- 300 lbs weight capacity
- · Black base
- Gray mesh back
- Black fabric cushion seat
- · Must be purchased in packages of four (4), but are priced individually

## **Model Information**

| SKU     | HEIGHT<br>(Inches) | OVERALL<br>DEPTH<br>(Inches) | ARM TO<br>ARM WIDTH<br>(Inches) | SEAT DEPTH<br>(Inches) | SEAT WIDTH<br>(Inches) | NET<br>WEIGHT<br>(lbs.) | WEIGHT<br>CAPACITY<br>(lbs.) | LIST PRICE |
|---------|--------------------|------------------------------|---------------------------------|------------------------|------------------------|-------------------------|------------------------------|------------|
| OPS3119 | 33.5               | 28                           | 24.5                            | 22                     | 21                     | 19                      | 300                          | \$275      |