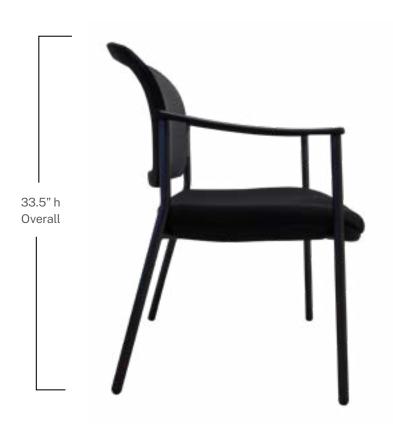

## **Model Information**

| SKU     | HEIGHT<br>(Inches) | OVERALL<br>DEPTH<br>(Inches) | ARM TO<br>ARM WIDTH<br>(Inches) | SEAT DEPTH<br>(Inches) | SEAT WIDTH<br>(Inches) | NET<br>WEIGHT<br>(lbs.) | WEIGHT<br>CAPACITY<br>(lbs.) | LIST PRICE |
|---------|--------------------|------------------------------|---------------------------------|------------------------|------------------------|-------------------------|------------------------------|------------|
| OPS3119 | 33.5               | 28                           | 24.5                            | 22                     | 21                     | 19                      | 300                          | \$275      |

28" d — Overall

\_ 24.5" w