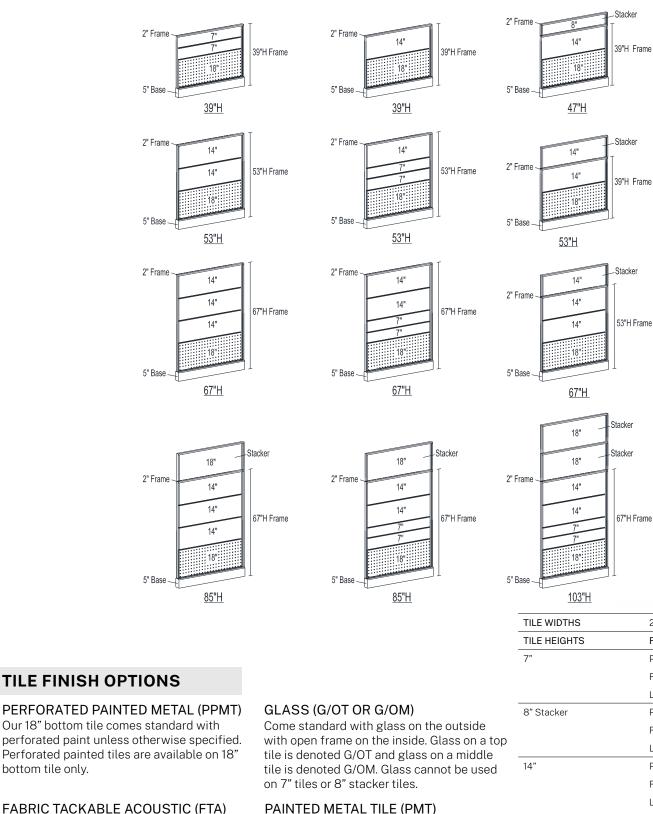

## **OPS2 TILE SYSTEM** STANDARD TILE CONFIGURATIONS

Our standard fabric tiles are tackable acoustic. Choose from any of our standard fabric selections.

24, 30, 36, 42, 38

**FINISH OPTIONS**