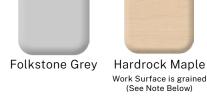

#### **WORK SURFACES (4)**

Work Surface is grained (See Note Below)

White Nebula