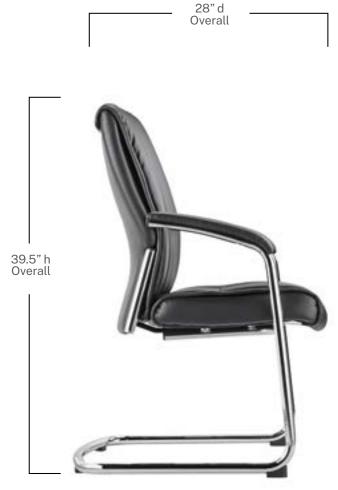

## **Model Information**

| SKU       | HEIGHT<br>(Inches) | OVERALL<br>DEPTH<br>(Inches) | ARM TO<br>ARM WIDTH<br>(Inches) | SEAT DEPTH<br>(Inches) | SEAT WIDTH<br>(Inches) | NET<br>WEIGHT<br>(lbs.) | WEIGHT<br>CAPACITY<br>(lbs.) | LIST PRICE |
|-----------|--------------------|------------------------------|---------------------------------|------------------------|------------------------|-------------------------|------------------------------|------------|
| OPS-9838D | 39.5               | 28                           | 22.5                            | 20                     | 20                     | 35                      | 300                          | \$525      |