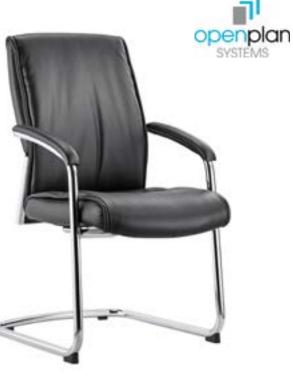

## **TRANQUILITY: GUEST** OPS-9838D

## Features

- $\cdot$  Executive Guest chair
- 300 lbs weight capacity
- $\cdot$  Sled base
- $\cdot \; \text{Black vinyl back}$
- Black vinyl cushion seat
- $\cdot$  Must be purchased in packages of two (2), but are priced individually