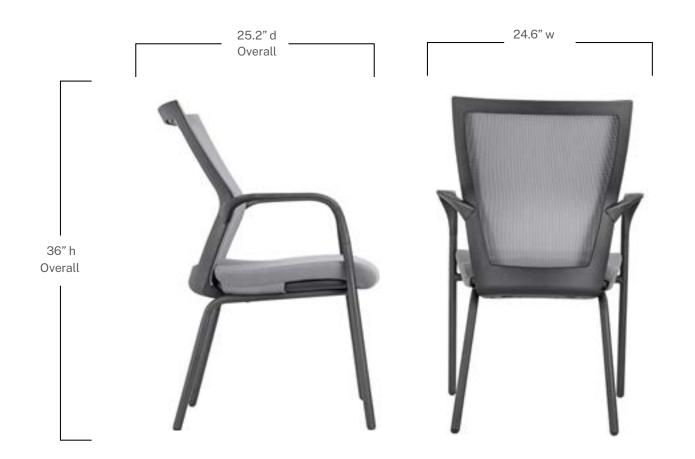

## **Model Information**

| SKU         | HEIGHT<br>(Inches) | OVERALL<br>DEPTH<br>(Inches) | ARM TO<br>ARM WIDTH<br>(Inches) | SEAT DEPTH<br>(Inches) | SEAT WIDTH<br>(Inches) | NET<br>WEIGHT<br>(lbs.) | WEIGHT<br>CAPACITY<br>(lbs.) | LIST PRICE |
|-------------|--------------------|------------------------------|---------------------------------|------------------------|------------------------|-------------------------|------------------------------|------------|
| OPS-830.GRY | 36                 | 25.2                         | 24.6                            | 18.9                   | 20.1                   | 22.7                    | 300                          | \$349      |