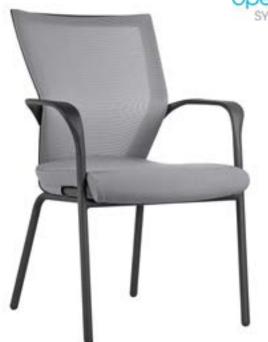

MOTIVATE: GUEST (GRAY)
OPS-830.GRY

## **Features**

- · Guest chair
- · Back fixed height
- · Nylon fixed armrest
- · 300 lbs weight capacity
- Black base
- · Gray mesh back
- · Gray fabric cushion seat
- · Must be purchased in packages of two (2), but are priced individually