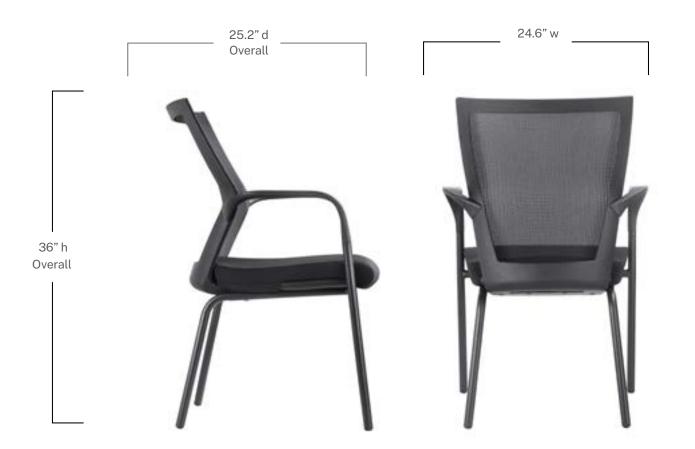

## **Model Information**

| SKU         | HEIGHT<br>(Inches) | OVERALL<br>DEPTH<br>(Inches) | ARM TO<br>ARM WIDTH<br>(Inches) | SEAT<br>DEPTH<br>(Inches) | SEAT<br>WIDTH<br>(Inches) | NET<br>WEIGHT<br>(lbs.) | WEIGHT<br>CAPACITY<br>(lbs.) | LIST PRICE |
|-------------|--------------------|------------------------------|---------------------------------|---------------------------|---------------------------|-------------------------|------------------------------|------------|
| OPS-830.BLK | 36                 | 25.2                         | 24.6                            | 18.9                      | 20.1                      | 22.7                    | 300                          | \$349      |