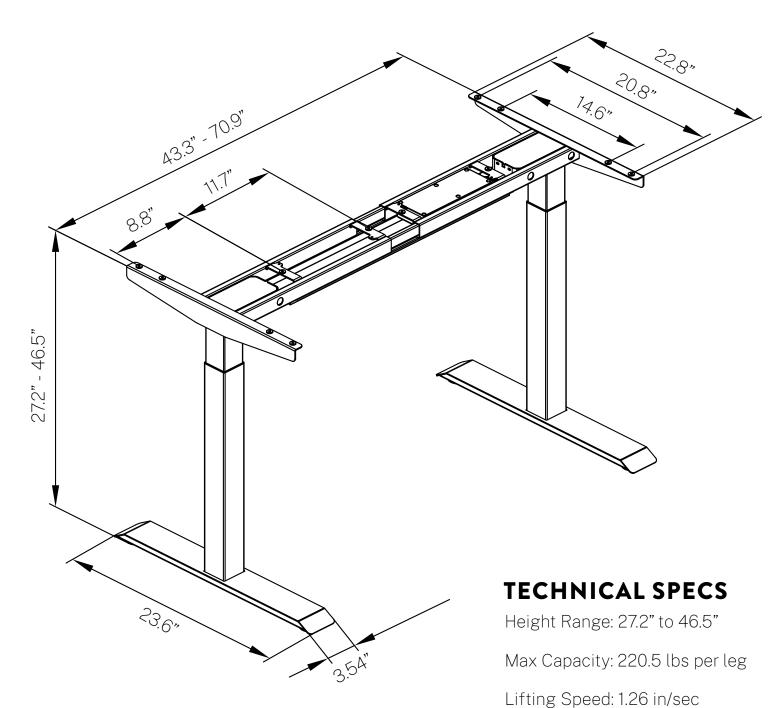

#### **FEATURES**

- · Available in BU and MS finishes
- · Keypad w/ 3 customizable heights
- · Alert function to remind when to stand
- Anti-collision technology
- Easy assembly with fold-out T-Legs
- Can accommodate tops from 42" to 84"
   W (sold separately)

### **ADJUSTABLE FRAME**

Designed to accommodate the perfect width top for you office.