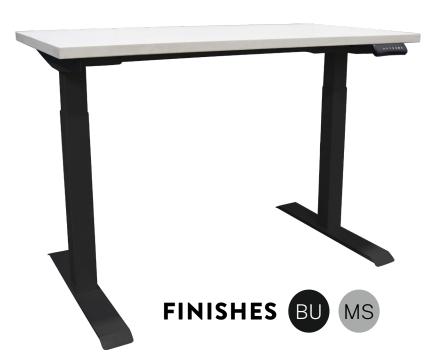

# 2-STAGE STRAIGHT BASE

T-LEG SIT STAND TABLE

Our most affordable straight base with anti-collision technology and reminder features!

#### **FEATURES**

- · Available in BU and MS finishes
- · Keypad w/ 3 customizable heights
- · Alert function to remind when to stand
- Anti-collision technology
- Easy assembly with fold-out T-Legs
- Can accommodate tops from 42" to 84"
   W (sold separately)

#### **SKU**

E-TABLE-2S-T-LEG.XX