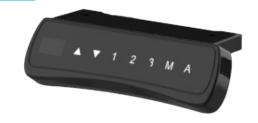

## **KEYPAD WITH STANDING REMINDERS**

The keypad is designed to include three programmable heights, anti-collision technology, and a new reminder function to help you stay on track with your sitting and standing goals.