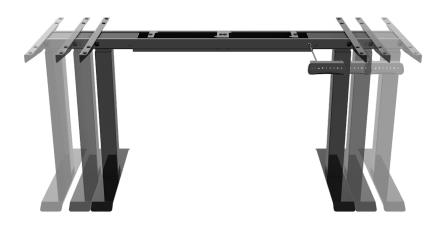

### **FOLD OUT LEG DESIGN**

Easy to assemble with fold out pre-installed legs.

### **ADJUSTABLE FRAME**

Designed to accommodate the perfect width top for you office.