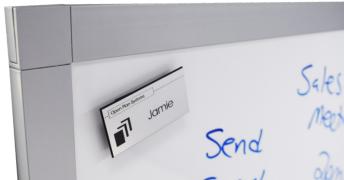

36 | 14X36 MAGNETIC WHITEBOARD | \$395      |
| MBA-1442 | 14X42 MAGNETIC WHITEBOARD | \$425      |
| MBA-1448 | 14X48 MAGNETIC WHITEBOARD | \$455      |
| MBA-1460 | 14X60 MAGNETIC WHITEBOARD | \$529      |
| MBA-2824 | 28X24 MAGNETIC WHITEBOARD | \$435      |
| MBA-2830 | 28X30 MAGNETIC WHITEBOARD | \$555      |
| MBA-2836 | 28X36 MAGNETIC WHITEBOARD | \$569      |
| MBA-2842 | 28X42 MAGNETIC WHITEBOARD | \$589      |
| MBA-2848 | 28X48 MAGNETIC WHITEBOARD | \$609      |
| MBA-2860 | 28X60 MAGNETIC WHITEBOARD | \$749      |

## EASIER ORGANIZATION

Our Magnetic Marker Board is built to meet your daily needs with a low profile storage tray and magnet friendly design. Take notes, attatch papers, and stay on top of day-to-day activity.

### LOW PROFILE STORAGE TRAY



### MAGNETIC SURFACE