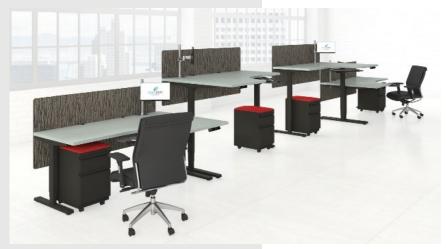

#### **3D RENDERING**

#### STATION SPECIFICATIONS

- 3-Stage Extended L Base Sit-Stand
- 4–Pack
- 48x30x72 top
- Fabric covered Desk Screen Divider screen
- Keyboard tray
- Single monitor arm
- BF-FP mobile storage pedestal
- Storage seat cushion