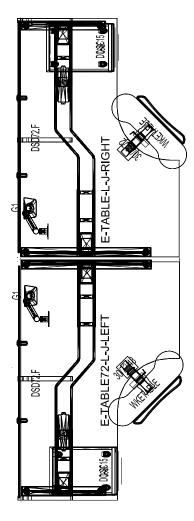

# **EXTENDED L BASE - 4 PACK** SIT-STAND BASE TYPICAL





#### **3D RENDERING**



## **2D PLAN LAYOUT**

#### STATION SPECIFICATIONS

- 3-Stage Extended L Base Sit-Stand
- 4–Pack
- 48x30x72 top
- Fabric covered Desk Screen Divider screen
- Keyboard tray
- Single monitor arm
- BF-FP mobile storage pedestal
- Storage seat cushion

#### **FINISHES**





ACCENT FABRIC Anchorage Geranium SURFACE & EDGE Satin Stainless

PAINT BU

### PRICING

See next page for full BOM.

### \$31,580.<sup>00</sup> LIST TOTAL \$7,895.<sup>00</sup> PRICE PER STATION

Typical pricing is for reference only. Pricing must be confirmed via official Price Book or Customer Service.

## **EXTENDED L BASE - 4 PACK** SIT-STAND BASE TYPICAL



#### PRICING

| Part Number     | Part Description                                                    | Qty | List       | Ext List    |
|-----------------|-----