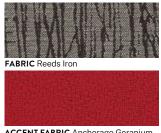

# **EXTENDED L BASE - 4 PACK**

# SIT-STAND BASE TYPICAL





### STATION SPECIFICATIONS

- 3-Stage Extended L Base Sit-Stand
- 4-Pack
- 48x30x72 top
- Fabric covered Desk Screen Divider screen
- Keyboard tray
- Single monitor arm
- BF-FP mobile storage pedestal
- Storage seat cushion

## **3D RENDERING**

### **FINISHES**







ACCENT FABRIC Anchorage Geranium

Satin Stainless

PAINT

## **PRICING**

See next page for full BOM.

\$35,884.00 **LIST TOTAL** 

\$8,971.00 PRICE PER STATION

Typical pricing is for reference only. Pricing must be confirmed via official Price Book or Customer Service.



### **2D PLAN LAYOUT**

# **EXTENDED L BASE - 4 PACK**

# SIT-STAND BASE TYPICAL



### **PRICING**

| Part Number     | Part Description                                                    | Qty | List       | Ext List    |
|-----------------|---------------------------------------------------------------------|-----|------------|-------------|
| E-TABLE-L-J.BU  | Grade 2 L-Style Powered Adjustable Height Table Base - BU           | 4   | \$3,435.00 | \$13,740.00 |
| DS-BF-FP-M      | Low Metal Mobile Box/File- Fu