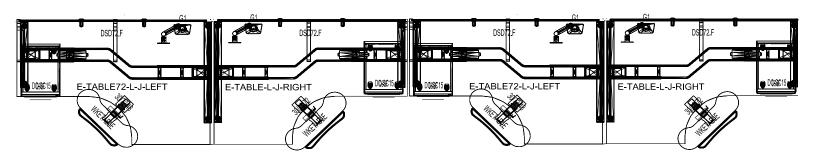

# **EXTENDED L BASE - 4 PACK**

# SIT-STAND BASE TYPICAL





### STATION SPECIFICATIONS

- 3-Stage Extended L Base Sit-Stand
- 4-Pack
- 48x30x72 top
- Fabric covered Desk Screen Divider screen
- Keyboard tray
- Single monitor arm
- BF-FP mobile storage pedestal
- Storage seat cushion

## **3D RENDERING**

### **FINISHES**







ACCENT FABRIC Anchorage Geranium

Satin Stainless

PAINT

## **PRICING**

See next page for full BOM.

\$35,884.00 **LIST TOTAL** 

\$8,971.00 PRICE PER STATION

Typical pricing is for reference only. Pricing must be confirmed via official Price Book or Customer Service.



### **2D PLAN LAYOUT**

# **EXTENDED L BASE - 4 PACK**

# SIT-STAND BASE TYPICAL



### **PRICING**

| Part Number     | Part Description                                                    | Qty | List       | Ext List    |
|-----------------|---------------------------------------------------------------------|-----|------------|-------------|
| E-TABLE-L-J.BU  | Grade 2 L-Style Powered Adjustable Height Table Base - BU           | 4   | \$3,435.00 | \$13,740.00 |
| DS-BF-FP-M      | Low Metal Mobile Box/File- Full Pull                                | 4   | \$1,089.00 | \$4,356.00  |
| DS-SC15         | 14.6"W Seat Cushion for Desking B/F Pedestal                        | 4   | \$165.00   | \$660.00    |
| DSD72.F         | Fabric Desk Screen Divider 30H X 70W