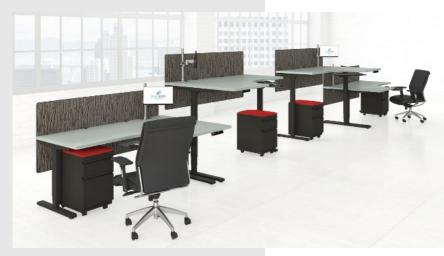

### STATION SPECIFICATIONS

- 3-Stage Extended L Base Sit-Stand
- 4-Pack
- 48x30x72 top
- Fabric covered Desk Screen Divider screen
- Keyboard tray
- Single monitor arm
- BF-FP mobile storage pedestal
- Storage seat cushion

## **3D RENDERING**