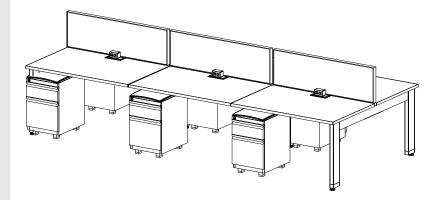

## **3D LAYOUT**

### STATION SPECIFICATIONS

- XPand System
- Reach Benching
- 30"x48" 6-Pack
- Fabric screen along spine
- Desk mounted duplex
- Rectangular cast aluminum legs
- BF-FP mobile pedestal