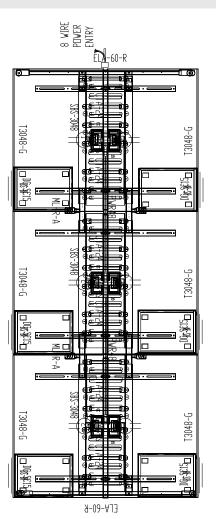

## **2D PLAN LAYOUT**

### STATION SPECIFICATIONS

- XPand System
- Reach Benching
- 30"x48" 6-Pack
- Fabric screen along spine
- Desk mounted duplex
- Rectangular cast aluminum legs
- BF-FP mobile pedestal